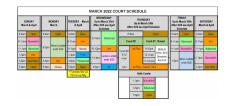

## Court Schedule: March & April

The court schedules for March & April are posted at the Court bulletin board, and on the website. To view, and download, <u>click here</u>.

Maple Leaf Pickleball Club | 2100 Kings Highway, Port Charlotte, FL 33980