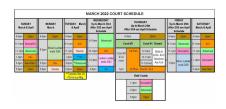

## Court Schedule: March & April

The court schedules for March & April are posted at the Court bulletin board, and on the website. To view, and download, click here.