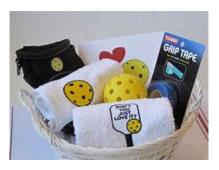

#### Raffle Prizes: 10 tickets for \$5, or 3 tickets for \$2

- Golf Foursome
- Tampa Bay Rays spring Training tickets
- Pickleball Gift Basket

and MORE!! Stay tuned!

Come on out and enjoy a great day of healthy competition, cheer on your friends & neighbors, and support your Pickleball Club!!