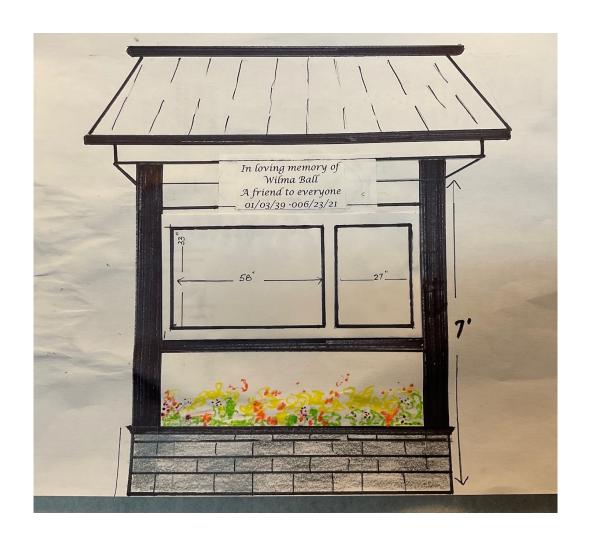

5  |
| Memorial Engraving |           | \$150  |
| Total              |           | \$5876 |
| Ball Fund          |           | \$5415 |
| Variance/MLPB cost |           | \$461  |

# Approval on phase Phase 1

• Purchase - 2 tables, 3 Benches, 2 Temporary Overheads for courts 3/4

Note: Existing benches will be moved to Wall side of courts and will be away from overall consistent theme and color scheme

#### Phase 2 Initial Thoughts/Path Forward

- Ask Membership for Feedback on products
- Use Feedback to purchase items for Phase 2 proposal
- More tables and or benches (actual Qty to be determined)
- Sunshades, poles, cables as required (once cement is poured)
- New Message Board center
- Bag Storage
- Other signage
- Other items per membership inputs

# Concepts for Future being worked