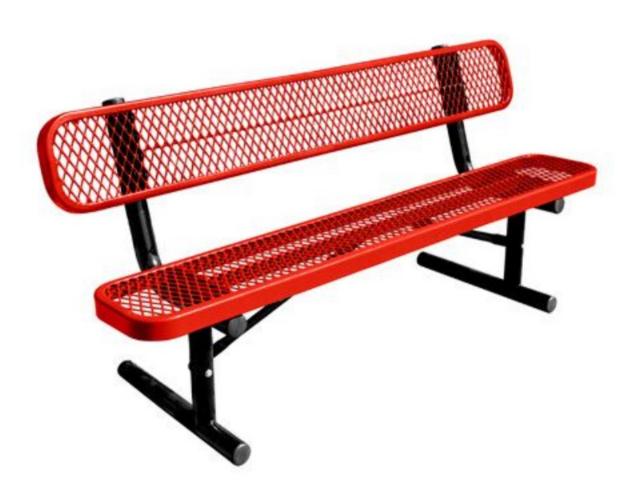

#### Benches – The City Series, Treetop Products

Thermoplastic covered Steel

20 year Guarantee

6 foot

12" Seat

\$629

https://www.treetopproducts.co

m/the-city-series-benches