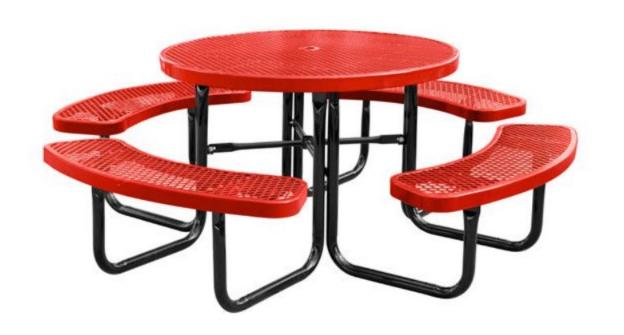

#### Tables – The City Series, Treetop Products

Thermoplastic covered steel 20 year guarantee seats 8 6 ft 10 diameter \$1098

https://www.treetopproducts.com/thecity-series-round-picnic-tables