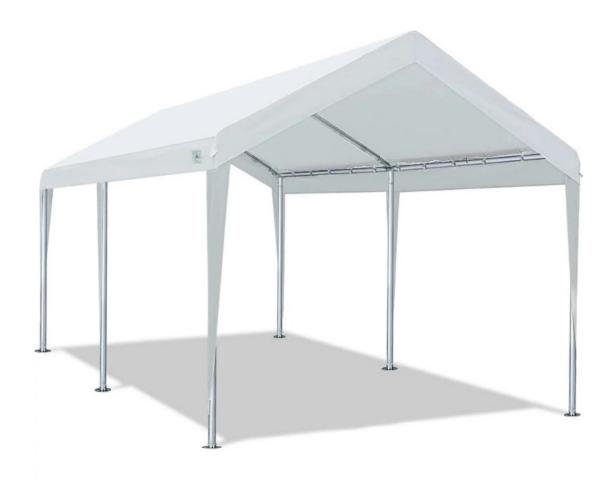

#### MLPB Fund - Temporary Shade Recommendation

Note: using Sun Shade on existing court fencing was not recommended based on engineering input.

Required until cement pad laid and proper poles and sunshades can be purchased \$246 each Tax in 10X20 foot 9.5-11 foot tall https://www.walmart.com/in/ADVA

https://www.walmart.com/ip/ADVANCE-OUTDOOR-Adjustable-10x20-ft-Heavy-Duty-Carport-Car-Canopy-Garage-Boat-Shelter-Party-Tent-Adjustable-Height-from-9-5-ft-to-11-ft-Green/215449140