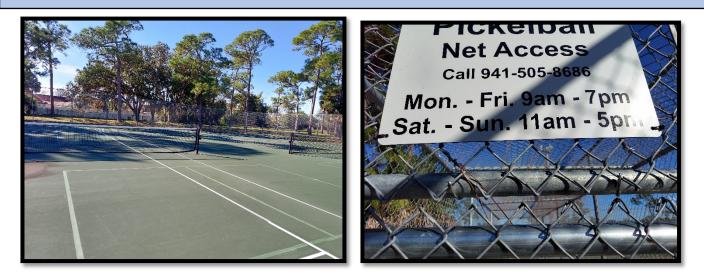

## **Midway Park**

23023 Midway Blvd. (10 minutes away!) Port Charlotte, FL 33952 - Phone: 941.627.1074

- 2 Tennis Courts are lined in white
- 8 Pickleball Courts are lined in light green
- 4 Pickleball portable nets are accessed by keypad code to the fenced cage housing the nets
  - Keypad Code: C6290
  - o If issues with code, call 941.505.8686
- Hours:
  - Monday Friday, 9am 7pm
  - Saturday & Sunday, 11am 5pm
- No sign-up necessary, 1<sup>st</sup> come, 1<sup>st</sup> served. (don't know about you, but we've never seen anyone using the courts!)
- 11 parking spaces
- 4 sitting benches
- Port-a-Potty onsite (might be advisable to bring sanitizer and tissue paper!)
- Bring your own paddles & balls